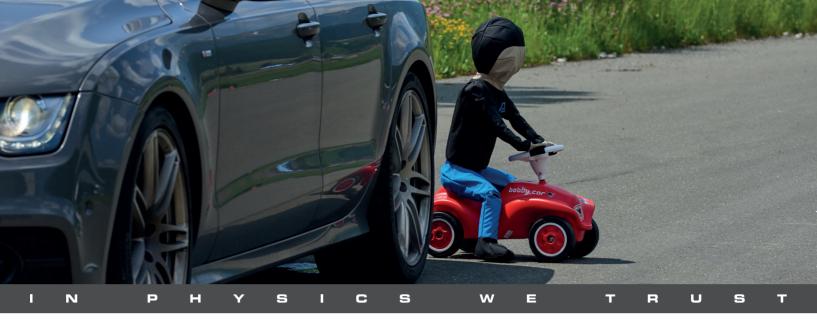

# 4activePS-1year child

### 4activePS-1year child

- ✓ for testing automated valet parking systems (AVPS)
- ✓ simulates typical postures of a 1 year old child
- complies with ISO 19206-2

## Allows testing under rough conditions

- ✓ extreme lightweight and soft structure to prevent damage on VUT
- ✓ robust and modular system easy and fast change of spare parts
- ✓ realistic response for Radar-, Lidar, Camera and IR-Systems

### **Available postures**

- ✓ standing
- lying
- **✓** sitting

# **Key features**

- compatible with 4activeSB, 4activeFB-small, 4activeFB-eco
- absolute waterproof testing under rainy conditions
- ✓ extremely lightweight

W