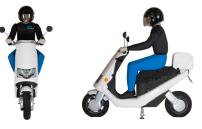

# 4activeMC (C-NCAP E-Scooter)

### The approved E-scooter target for C-NCAP ADAS tests

- corresponding to category L3e-A1 as applied by UNECE
- realistic properties in size, shape and microdoppler features
- complies with ISO/PWI 19206-5, C-NCAP, C-ICAP

### Allows testing under rough conditions

- extremely light and soft structure to prevent damage on VUT
- robust and modular system easy and fast change of spare parts
- realistic response for Radar-, Lidar-, Camera-, Ultrasonic-, and IR-Systems

### Available options

- synchronized movement features (rotating wheels)
- different optical appearance and colours
- active lighting features (brake, blinking, ...)

#### Performance

| mono/ stereo camera system, Lidar sensors, Ultrasonic | ✓                             |
|-------------------------------------------------------|-------------------------------|
| 360° - Radar characteristic                           | ✓                             |
| micro-Doppler spread                                  | ✓                             |
| near infrared / far infrared*                         | ✓                             |
| crash speed lateral / longitudinal                    | up to 60 km/h / up to 40 km/h |
| operation speed                                       | 60 km/h                       |
| Dimensions motorbike                                  | 🖈 optional                    |
| Dimensions motorbike                                  |                               |
| seat height                                           | 760 mm                        |
| wheel base                                            | 1210 mm                       |
| total width                                           | 540 mm                        |
| wheel diameter                                        | 400 mm                        |
| weight                                                | < 13,5kg                      |
| Dimensions biker                                      |                               |
| Dimensions diker                                      |                               |
| height (body)                                         | 1650 mm ± 20                  |
| width (shoulder)                                      | 450 mm ± 20                   |
| depth (torso)                                         | 200 mm ± 20                   |
| weight                                                | < 4 kg                        |
|                                                       |                               |