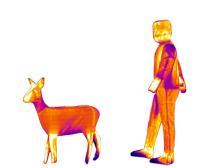

#### 4activeHT - heated cover dummy

- ☑ applicable as a static or moving object
- ✓ for testing passive IR-systems like night vision
- ✓ heating control unit to control five different zones

## Optimal heat transfer due to battery powered heated cover

- ✓ power supply (2x12V) via trailing cable
- ✓ heating mats ensure an optimal heat transfer to the outer surface
- control of 5 different heating zones: head, torso, legs, hands, arms

## **Available options**

- ✓ 4activePA-HT heated articulated pedestrian target
- ✓ 4activeAN-HT heated animal target

### **Dimensions 4activeAN-HT**

| body height roe deer** | 170 mm  |
|------------------------|---------|
| weight                 | < 6 kg* |