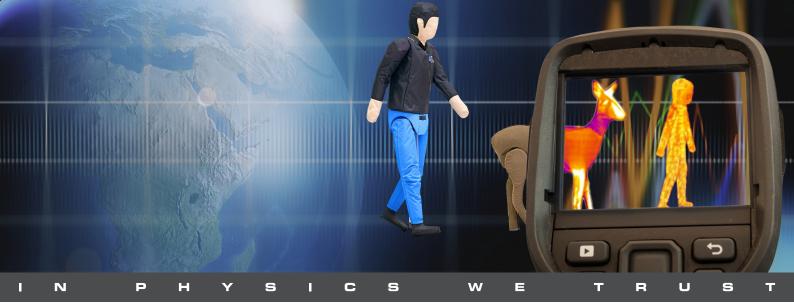

#### 4activeHT - heated cover dummy

- ☑ applicable as a static or moving object
- ✓ for testing passive IR-systems like night vision
- ✓ heating control unit to control five different zones

## Optimal heat transfer due to battery powered heated cover

- ✓ power supply (2x12V) via trailing cable
- ✓ heating mats ensure an optimal heat transfer to the outer surface
- control of 5 different heating zones: head, torso, legs, hands, arms

## **Available options**

- ✓ 4activePA-HT heated articulated pedestrian target
- ✓ 4activeAN-HT heated animal target