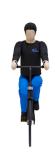

# 4activeBS-adult

### Official Euro NCAP bicyclist target (EBT)

- standard average european utility bike average male
- ✓ realistic properties in size, shape and rotating wheels
- complies with ISO 19206-4, Euro NCAP, UN-ECE, ...

### **Dimensions bike**

| handlebar height | 1200 mm |
|------------------|---------|
| diameter wheels  | 700 mm  |
| wheel base       | 1230 mm |
| weight           | 6 kg    |

## **Dimensions bicyclist**

| body height    | 1800 mm |
|----------------|---------|
| shoulder width | 500 mm  |
| torso angle    | 10°     |
| weight         | < 4 kg  |