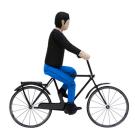

# 4activeBS-adult

### Official Euro NCAP bicyclist target (EBT)

- standard average european utility bike average male
- ✓ realistic properties in size, shape and rotating wheels
- complies with ISO 19206-4, Euro NCAP, UN-ECE, ...

### **Dimensions bike**

| handlebar height | 1200 mm |
|------------------|---------|
| diameter wheels  | 700 mm  |
| wheel base       | 1230 mm |
| weight           | 6 kg    |

## **Dimensions bicyclist**

| body height    | 1800 mm |
|----------------|---------|
| shoulder width | 500 mm  |
| torso angle    | 10°     |
| weight         | < 4 kg  |