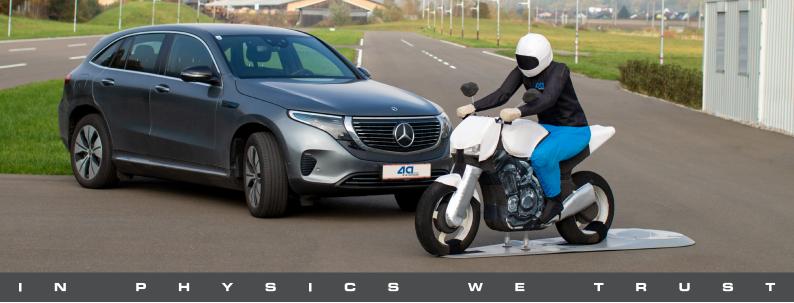

# 4activeMC-EMT

#### The approved PTW target for Euro NCAP 2023

- corresponding to category L3 as applied by UNECE
- ✓ realistic properties in size, shape and microdoppler features
- complies with ISO 19206-5 WD, Euro NCAP, ...

### Allows testing under rough conditions

- extremely light and soft structure to prevent damage on VUT
- ✓ robust and modular system easy and fast change of spare parts
- ✓ realistic response for Radar-, Lidar-, Camera-, Ultrasonic-, and IR-Systems

#### **Available options**

- ✓ synchronized realistic movement features (rotating wheels)
- ✓ different optical appearance and colours
- ✓ active lighting features (brake, blinking, ...)